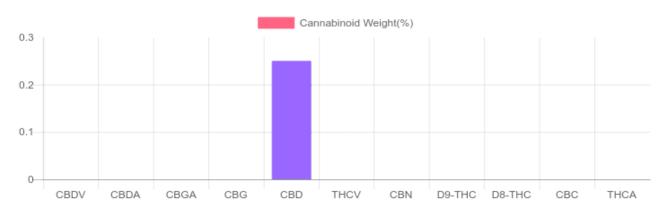

## GSL SOP 400 PREPARED: 09/11/2020 21:10:19 UPLOADED: 09/14/2020 09:26:27 Cannabinoids LOQ weight(%) mg/g mg/gummy D9-THC 10 PPM N/D N/D N/D THCA 10 PPM N/D N/D N/D CBD 10 PPM 0.250% 2.500 9.9 CBDA 20 PPM N/D N/D N/D CBDV 20 PPM N/D N/D N/D CBC 10 PPM N/D N/D N/D CBN 10 PPM N/D N/D N/D CBG 10 PPM N/D N/D N/D CBGA 20 PPM N/D N/D N/D D8-THC 10 PPM N/D N/D N/D THCV 10 PPM N/D N/D N/D TOTAL D9-THC N/D N/D N/D TOTAL CBD\* 0.250% 2.500 9.9 TOTAL CANNABINOIDS 0.250% 2.500 9.9