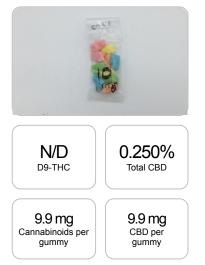

## GSL SOP 400 PREPARED: 09/11/2020 21:10:19 UPLOADED: 09/14/2020 09:26:27 Cannabinoids LOQ weight(%) mg/g mg/gummy D9-THC 10 PPM N/D N/D N/D THCA 10 PPM N/D N/D N/D CBD 10 PPM 0.250% 2.500 9.9 CBDA 20 PPM N/D N/D N/D CBDV 20 PPM N/D N/D N/D CBC 10 PPM N/D N/D N/D CBN 10 PPM N/D N/D N/D CBG 10 PPM N/D N/D N/D CBGA 20 PPM N/D N/D N/D D8-THC 10 PPM N/D N/D N/D THCV 10 PPM N/D N/D N/D TOTAL D9-THC N/D N/D N/D TOTAL CBD\* 0.250% 2.500 9.9 TOTAL CANNABINOIDS 0.250% 2.500 9.9

1 gummy = 3.94 grams per gummy x Cannabinoid concentration

Reporting Limit 10 ppm \*Total CBD = CBD + CBDA x 0.877

N/D - Not Detected, B/LOQ - Below Limit of Quantification

Dr. Andrew Hall, Ph.D., Chief Scientific Officer